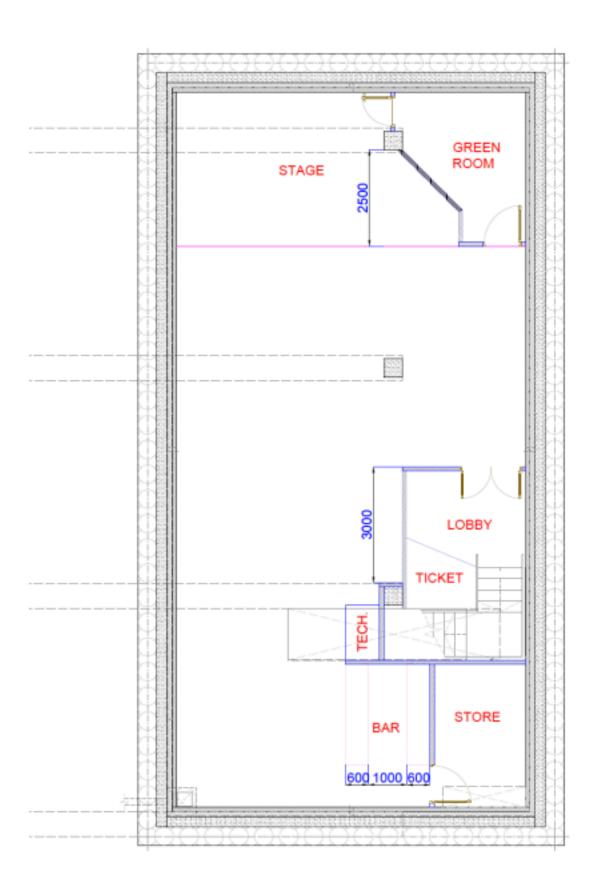

ams 2 CHAIS160ILS Intimidator Spot 160 ILS Lightweight 32W LED Moving Head 1 CHAO40 Obey 40 DMX Controller 192-Channels / 12 16-Channel 3U

### **AMMENITIES**

- Air- conditioned venue
- Green room/ dressing room (inc mirrors, sofas, fridges)
- Dedicated merch area

### SETMIXER

Dedicated box office area
Hot food and drinks riders for all performing acts

| The venue has partnered with Setmixer to offer full, studio quality, live recordings of |
|-----------------------------------------------------------------------------------------|
| any performance at the venue. For more details on the Setmixer please check out         |
| their website:                                                                          |

https://www.setmixer.com/artists

----- L V L S -----

VENEUEFLOORPLAN